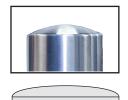

# **CUSTOM BOLLARD COVERS**

Complete and return this form to **sales@cmpionline.com** and we'll promptly send you a quote for your bollards! You can also submit your drawings and prints instead of this form.



#### **BOLLARD SPECS**

Pipe Size

Material Type

Quantity required

OAH
Overall Height
of fabrication

OAH & OD (Diameter) of Bollard To Be Covered (if not covering, leave blank)

### **BASE PLATE**



ROUND



**SQUARE** 



**NO BASE PLATE** 

3 HOLES

**FOR SET** 

SCREWS ON

120° Intervals



Size of Base Plate



Size of Mounting Holes Needed In Base Plate

### **CAP STYLE**



**DISHED CAP** 



PEAKED CAP



FLAT CAP



**SLOPED CAP** 

## REVEAL



HIGH REVEAL



LOW REVEAL



**FINISH OPTIONS** 

#4 POLISH STAINLESS



**#6 POLISH STAINLESS** 



POWDER COAT CARBON



**NO REVEAL** 

Specify Reveal Dimensions

How Far From Top & How Thick?