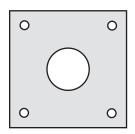

### **BASE PLATE**

ROUND

**SQUARE** 

**NO BASE PLATE** 

3 HOLES

**FOR SET** 

SCREWS ON

120° Intervals

Size of Base Plate

Size of Mounting Holes Needed In Base Plate