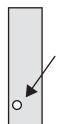

## REVEAL

HIGH REVEAL

LOW REVEAL

**FINISH OPTIONS** 

#4 POLISH STAINLESS

**#6 POLISH STAINLESS** 

POWDER COAT CARBON

**NO REVEAL** 

Specify Reveal Dimensions

How Far From Top & How Thick?