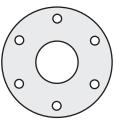

### **BASE PLATE**

ROUND

**SQUARE** 

**NO BASE PLATE** 

3 HOLES

**FOR SET** 

SCREWS ON

120° Intervals

Size of Base Plate

Size of Mounting Holes Needed In Base Plate